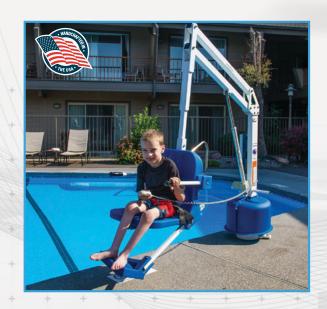

# **ADMIRAL**

E CE

U.S. Patent No.

D507,769S

Welcome the newest lift in the Pro Pool Series, the Admiral Pool Lift. The Admiral maintains many of the same benefits of the Pro Pool Lift, along with new features. It's field reversible feature allows you to change the direction of the seat on site, allowing you left or right entry into the pool. The new adjustable base plate provides additional flexibility in pools with clearance issues.

The Admiral is UL Certified, offers a 450 pound weight capacity and comes standard with an adjustable seat arm providing an additional 6" of adjustment, making lateral transfers from higher wheelchairs easier.

The Admiral is available with the same color options, solar charging station, anchoring systems, and accessories as the Pro Pool Series lifts.

ITEM#

**DESCRIPTION** 

F-ADMRL

The Admiral Lift, no anchor