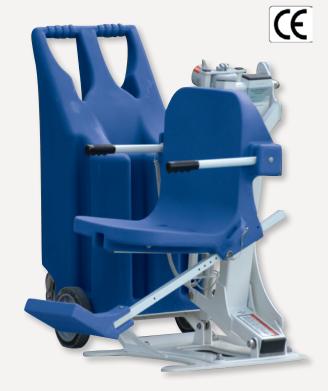

# **SCOUT 2**

**OPTIONS/ACCESSORIES:** 

Transport cart

MORE PARTS / ACCESSORIES

The Scout 2 pool lift features an adjustable height seat pole, upgraded electronics and a more robust base. These upgrades allow for a weight capacity of 375 pounds. This pool lift will accommodate most existing anchors by utilizing adapter sleeves. The optional pull-out leg rest may be used for greater clearance on raised pool and spa applications.

The Scout 2 is UL Certified to meet UL pool lift standard 60335-2-1000. It was designed for in ground anchoring and an ideal lift for easy and affordable ADA compliance.

In addition, the Scout 2 can rotate 360 degrees in either direction providing versatility and accessibility solutions.