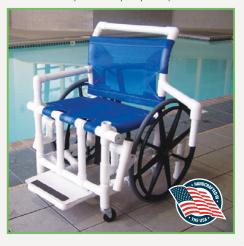

# STAINLESS STEEL WHEELCHAIRS

Aquatic stainless steel wheelchairs are collapsible for easy storage. Flip-up arms make for easy transfers. Upholstery is mildew resistant mesh suitable for daily use in pool environments.

### **FEATURES:**

- · Durable stainless steel construction
- · Mildew resistant mesh seat
- · Solid plastic tires and mag-style wheels
- · Safe for pool environments
- Removable and foldable footrests
- Adjustable footrest
- Flip-up armrests
- One year warranty

### **OPTIONS/ACCESSORIES:**

| ITEM #   | PRODUCT                | WEIGHT   | BETWEEN |
|----------|------------------------|----------|---------|
|          | PRODUCT                | CAPACITY | ARMS    |
| F-18SSWC | Folding wheelchair     | 350 lbs  | 18"     |
| F-20SSWC | Folding wheelchair     | 350 lbs  | 20"     |
| F-22SSWC | Non-folding wheelchair | 500 lbs  | 22"     |