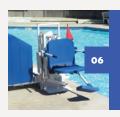

# **ADMIRAL**

E CE

U.S. Patent No.

D507,769S

Welcome the newest lift in the Pro Pool Series, the Admiral Pool Lift. The Admiral maintains many of the same benefits of the Pro Pool Lift, along with new features. It's field reversible feature allows you to change the direction of the seat on site, allowing you left or right entry into the pool. The new adjustable base plate provides additional flexibility in pools with clearance issues.

The Admiral is UL Certified, offers a 450 pound weight capacity and comes standard with an adjustable seat arm providing an additional 6" of adjustment, making lateral transfers from higher wheelchairs easier.

The Admiral is available with the same color options, solar charging station, anchoring systems, and accessories as the Pro Pool Series lifts.

ITEM#

**DESCRIPTION** 

F-ADMRL

The Admiral Lift, no anchor