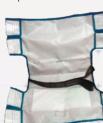

# **POOL ACCESS CHAIRS**

These Pool Access Chairs are an ideal solution for swimming pools with ramps or zero depth entries. These access chairs are constructed from medical grade PVC and feature an anti-tip design with non-rusting parts made of stainless steel. Made to withstand harsh environments, the Pool Access Chairs are great for use in showers, locker rooms, and pools environments.

Chairs ship with some assembly required.

### **FEATURES:**

- · Medical grade PVC construction
- · Stainless steel hardware
- EZ clean twin wheel casters
- Anti-tip design
- Swing-out armrest for lateral transfers
- One year warranty
- Available in a variety of sizes