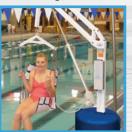

# **ADMIRAL**

E CE

U.S. Patent No.

D507,769S

Welcome the newest lift in the Pro Pool Series, the Admiral Pool Lift. The Admiral maintains many of the same benefits of the Pro Pool Lift, along with new features. It's field reversible feature allows you to change the direction of the seat on site, allowing you left or right entry into the pool. The new adjustable base plate provides additional flexibility in pools with clearance issues.

The Admiral is UL Certified, offers a 450 pound weight capacity and comes standard with an adjustable seat arm providing an additional 6" of adjustment, making lateral transfers from higher wheelchairs easier.

The Admiral is available with the same color options, solar charging station, anchoring systems, and accessories as the Pro Pool Series lifts.

ITEM#

**DESCRIPTION** 

F-ADMRL

The Admiral Lift, no anchor