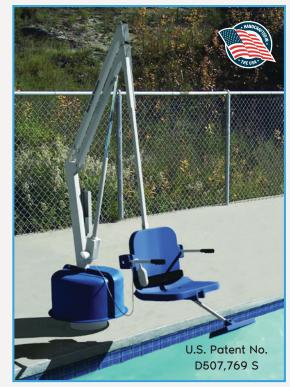

# **ADMIRAL**

E CE

U.S. Patent No.

D507,769S

Welcome the newest lift in the Pro Pool Series, the Admiral Pool Lift. The Admiral maintains many of the same benefits of the Pro Pool Lift, along with new features. It's field reversible feature allows you to change the direction of the seat on site, allowing you left or right entry into the pool. The new adjustable base plate provides additional flexibility in pools with clearance issues.

The Admiral is UL Certified, offers a 450 pound weight capacity and comes standard with an adjustable seat arm providing an additional 6" of adjustment, making lateral transfers from higher wheelchairs easier.

The Admiral is available with the same color options, solar charging station, anchoring systems, and accessories as the Pro Pool Series lifts.

ITEM#

**DESCRIPTION** 

F-ADMRL

The Admiral Lift, no anchor