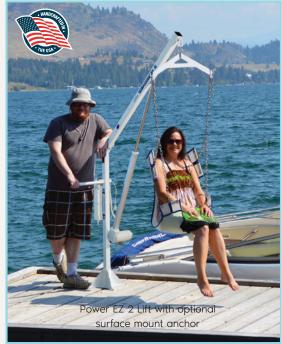

# EZ 2 & POWER EZ 2

The EZ 2 Series provides an economical alternative for residential pools and spas. Both lifts provide easy access to above ground pools and spas and portable for storage or relocation to another dock or pool area. All EZ series lifts come with a 400 pound weight capacity and stainless steel construction with a durable powder coat finish to ensure long life and corrosion resistance. These lifts also work great as dock to boat access!

### **EZ SERIES LIFTS**

The EZ lifts are an affordable series of lifts both manually & battery operated designed for residential use. These lifts are great for both in and above ground pools. Also great as a boat access lift!