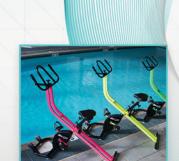

### **AQUATIC EXERCISE & TRAINING**

Aquatic exercise equipment, platforms, and walkers designed to provide stability and security. Versatile products that are great for beginning swimmers, aqua therapy patients, and individuals looking for a low impact way to get fit.