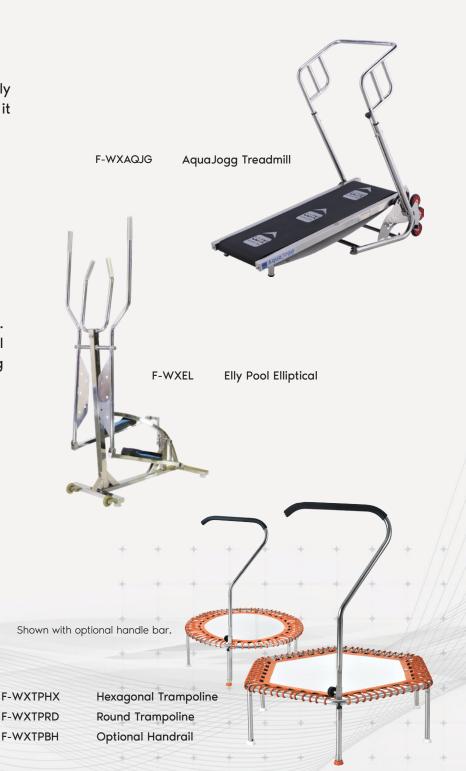

### **AQUATIC EXERCISE & TRAINING**

Aquatic exercise equipment, platforms, and walkers designed to provide stability and security. Versatile products that are great for beginning swimmers, aqua therapy patients, and individuals looking for a low impact way to get fit.