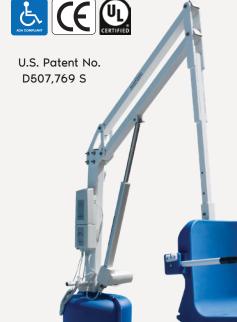

# **ADMIRAL**

E CE

U.S. Patent No.

D507,769S

Welcome the newest lift in the Pro Pool Series, the Admiral Pool Lift. The Admiral maintains many of the same benefits of the Pro Pool Lift, along with new features. It's field reversible feature allows you to change the direction of the seat on site, allowing you left or right entry into the pool. The new adjustable base plate provides additional flexibility in pools with clearance issues.