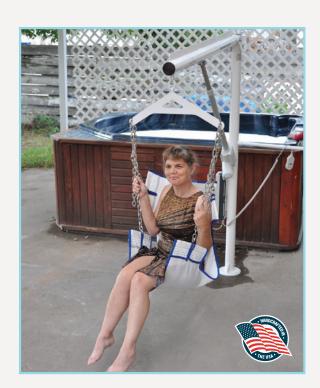

# EZ 2 & POWER EZ 2

The EZ 2 Series provides an economical alternative for residential pools and spas. Both lifts provide easy access to above ground pools and spas and portable for storage or relocation to another dock or pool area. All EZ series lifts come with a 400 pound weight capacity and stainless steel construction with a durable powder coat finish to ensure long life and corrosion resistance. These lifts also work great as dock to boat access!

# F-EZPL2 The EZ 2 Pool Lift, no anchor F-PEZPL2 The Power EZ 2 Lift, no anchor