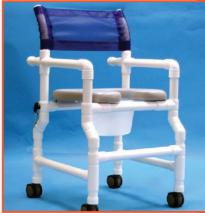

# **POOL ACCESS CHAIRS**

These Pool Access Chairs are an ideal solution for swimming pools with ramps or zero depth entries. These access chairs are constructed from medical grade PVC and feature an anti-tip design with non-rusting parts made of stainless steel. Made to withstand harsh environments, the Pool Access Chairs are great for use in showers, locker rooms, and pools environments.

### **FEATURES:**

- · Medical grade PVC construction
- · Stainless steel hardware
- EZ clean twin wheel casters
- Anti-tip design
- Swing-out armrest for lateral transfers
- One year warranty
- Available in a variety of sizes

### **OPTIONS/ACCESSORIES:**

| ITEM #     | PRODUCT                             | WEIGHT<br>CAPACITY | BETWEEN<br>ARMS |
|------------|-------------------------------------|--------------------|-----------------|
| F-520SPPS  | Pool Access Chair with plastic seat | 300 lbs            | 18"             |
| F-520SPM   | Pool Access Chair with mesh seat    | 300 lbs            | 18"             |
| F-520WSPM  | Pool Access Chair with mesh seat    | 350 lbs            | 21"             |
| F-520XWSPM | Pool Access Chair<br>with mesh seat | 425 lbs            | 24"             |