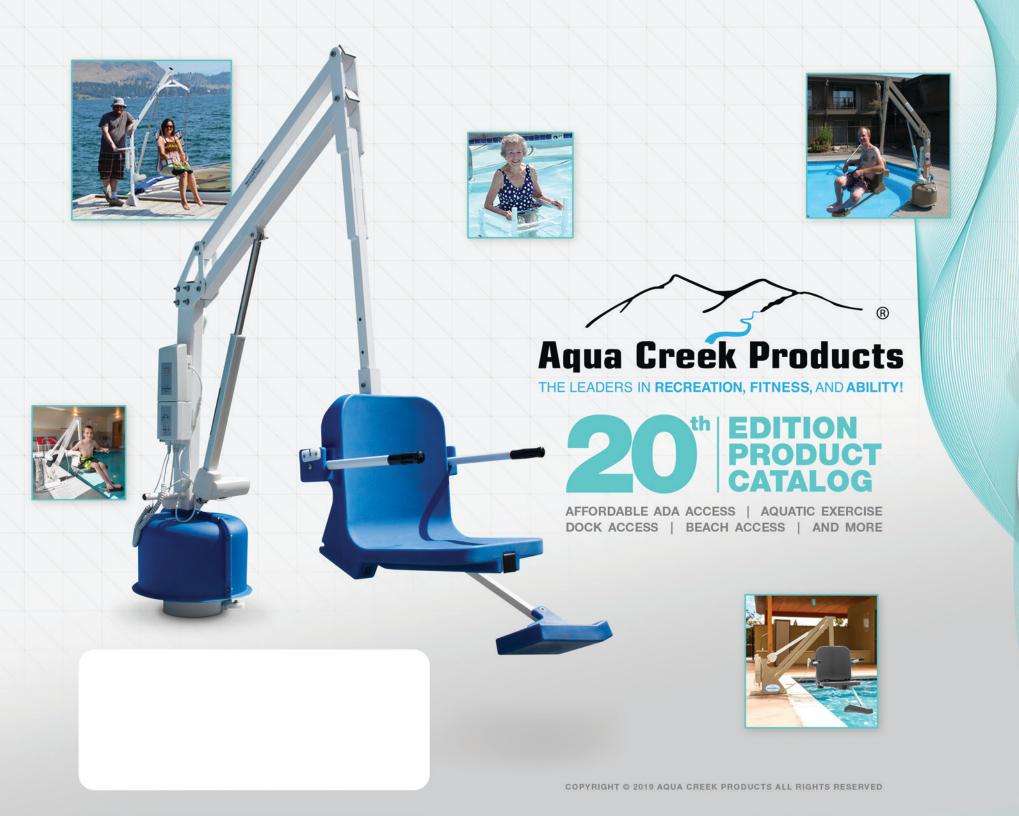

# POOL LIFT QUICK REFERENCE GUIDE

Use this quick reference guide to find the lift that best fits the needs of you and your customers

| LIFT MODEL          | PAGE | ADA<br>COMPLIANT | UL<br>CERTIFIED | WYLE LAB<br>VERIFIED | ABOVE<br>GROUND | IN<br>GROUND | WEIGHT<br>CAPACITY |
|---------------------|------|------------------|-----------------|----------------------|-----------------|--------------|--------------------|
| Admiral             | 6    | <b>~</b>         | <b>~</b>        | ×                    | X               | <b>~</b>     | 450 lbs            |
| Patriot             | 7    | <b>~</b>         | ×               | <b>~</b>             | ×               | <b>~</b>     | 375 lbs            |
| Ranger 2            | 8    | <b>~</b>         | <b>~</b>        | ×                    | X               | <b>~</b>     | 350 lbs            |
| Ambassador          | 9    | <b>~</b>         | ×               | <b>~</b>             | ×               | <b>✓</b>     | 300 lbs            |
| Portable Pro Pool   | 10   | ×                | ×               | ×                    | X               | <b>~</b>     | 350 lbs            |
| Scout 2             | 11   | <b>~</b>         | <b>~</b>        | <b>~</b>             | <b>~</b>        | <b>~</b>     | 375 lbs*           |
| Revolution          | 12   | <b>~</b>         | <b>~</b>        | <b>~</b>             | <b>~</b>        | <b>~</b>     | 500 lbs*           |
| Titan 600           | 13   | <b>~</b>         | ×               | <b>~</b>             | <b>~</b>        | <b>~</b>     | 600 lbs            |
| Spa Lift Elite (68) | 14   | <b>~</b>         | <b>~</b>        | ×                    | <b>~</b>        | X            | 300 lbs            |
| Spa Lift Ultra (51) | 15   | <b>✓</b>         | <b>~</b>        | ×                    | <b>~</b>        | ×            | 400 lbs            |
| EZ 2                | 16   | X                | ×               | ×                    | <b>~</b>        | <b>~</b>     | 400 lbs            |
| Power EZ 2          | 16   | X                | ×               | ×                    | <b>~</b>        | <b>✓</b>     | 400 lbs            |
| Super Power EZ      | 17   | X                | X               | ×                    | <b>~</b>        | X            | 400 lbs            |

### **PRO SERIES LIFTS**

Affordable home and commercial pool and spa access. The Pro Series features a low profile design ideal for smaller pools & spas.

### **ROTATIONAL SERIES LIFTS**

Able to rotate 360 degrees in either direction, providing versatility and accessibility. Designed to be self-operated by the individual user.

### **SPA SERIES LIFTS**

Fully powered, ADA compliant lifts designed especially to provide access to elevated pools & spas. Capable of clearing up to 68 inches.

### **EZ SERIES LIFTS**

The EZ lifts are an affordable series of lifts both manually & battery operated designed for residential use. These lifts are great for both in and above ground pools. Also great as a boat access lift!

### **AQUATIC WHEELCHAIRS**

Providing access for pools with ramps or sloped entries, these stainless steel or exceptionally strong PVC chairs make your access easier than ever.

### **AQUATIC EXERCISE & TRAINING**

Aquatic exercise equipment, platforms, and walkers designed to provide stability and security. Versatile products that are great for beginning swimmers, aqua therapy patients, and individuals looking for a low impact way to get fit.

### **BEACH ACCESS & SHOWER CHAIRS**

Lightweight, all-terrain beach chair allows access to sand, snow, and other soft soils. Sturdy PVC chairs designed to provide easy access to facility showers and commodes.