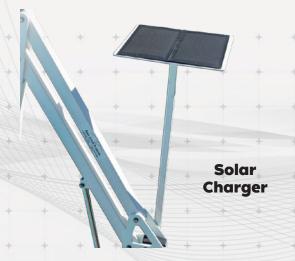

# **SOLAR CHARGING STATION**

### **FEATURES:**

- Go Green! Safe alternative energy
- · No need to remove battery for charging
- Extends the life of your battery with a flow of constant low voltage charge
- · Easy to install and minimal maintenance
- Ideal for outdoor pools

| ITEM #   | DESCRIPTION                                                               |
|----------|---------------------------------------------------------------------------|
| F-042SCH | Solar Charging Station for Spa Lift Elite, Spa Lift Ultra                 |
| F-043SCH | Solar Charging Station for Patriot                                        |
| F-044SCH | Solar Charging Station for Pro Pool Series, Admiral, Ranger 2, Ambassador |
| F-045SCH | Solar Charging Station for Scout, Revolution, Titan                       |
| F-047SCH | Solar Charging Station for Power EZ 2                                     |
|          |                                                                           |