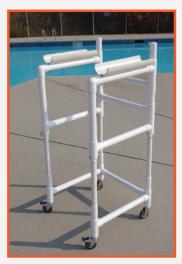

# STAINLESS STEEL WHEELCHAIRS

Aquatic stainless steel wheelchairs are collapsible for easy storage. Flip-up arms make for easy transfers. Upholstery is mildew resistant mesh suitable for daily use in pool environments.

### **FEATURES:**

- · Durable stainless steel construction
- · Mildew resistant mesh seat
- · Solid plastic tires and mag-style wheels
- · Safe for pool environments
- Removable and foldable footrests
- Adjustable footrest
- Flip-up armrests
- One year warranty