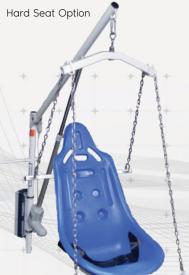

### **OPTIONS/ACCESSORIES:**

| F-033EZA     | Anchor, standard, 1.9" ID x 6" deep  |
|--------------|--------------------------------------|
| F-30220      | Anchor, 1.9" ID x 10" deep for paver |
| F-035EZSM    | Anchor, surface mount                |
| F-30600      | Anchor, wood deck applications       |
| F-EZBL-C     | Cover, standard lockable, blue       |
| F-EZBL-CG    | Cover, standard lockable, gray       |
| F-EZBL-CT    | Cover, standard lockable, tan        |
| F-0320HSO-4C | Hard seat option                     |
| F-440EZHSC   | Hard seat cover, blue                |
| SEE PAGE 20  | MORE PARTS / ACCESSORIES             |