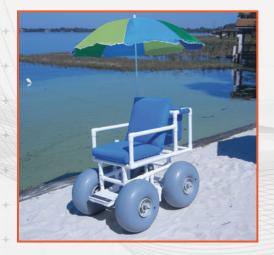

### **BEACH ACCESS & SHOWER CHAIRS**

Lightweight, all-terrain beach chair allows access to sand, snow, and other soft soils. Sturdy PVC chairs designed to provide easy access to facility showers and commodes.