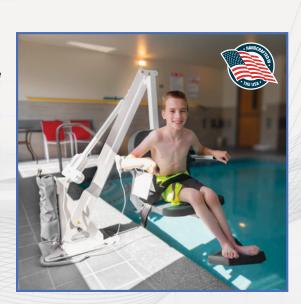

# **PATRIOT**

The Patriot Lift is the only completely portable aquatic lift that is independently verified to meet ADA guidelines. When deployed and ready for use, the Patriot Lift features a specifically designed seat allowing for easy lateral transfers from most wheelchairs. This gives full freedom of access to the individual. The Patriot maintains a 375 pound weight capacity.

### **FEATURES:**

- Independent third party verified to meet ADA standards by Wyle Labs
- 375 lb (170 kg) weight capacity
- Setback range for Fixing Kit 26" 31" (66 79 cm)
- Fixing Kit included
- Flip-up armrests
- Five year structural warranty
- · Five year pro-rated electronics warranty