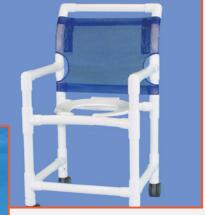

# **POOL ACCESS CHAIRS**

These Pool Access Chairs are an ideal solution for swimming pools with ramps or zero depth entries. These access chairs are constructed from medical grade PVC and feature an anti-tip design with non-rusting parts made of stainless steel. Made to withstand harsh environments, the Pool Access Chairs are great for use in showers, locker rooms, and pools environments.

### **FEATURES:**

- · Medical grade PVC construction
- · Stainless steel hardware
- EZ clean twin wheel casters
- Anti-tip design
- Swing-out armrest for lateral transfers
- One year warranty
- Available in a variety of sizes

### **OPTIONS/ACCESSORIES:**

| ITEM #     | PRODUCT                             | WEIGHT<br>CAPACITY | BETWEEN<br>ARMS |
|------------|-------------------------------------|--------------------|-----------------|
| F-520SPPS  | Pool Access Chair with plastic seat | 300 lbs            | 18"             |
| F-520SPM   | Pool Access Chair with mesh seat    | 300 lbs            | 18"             |
| F-520WSPM  | Pool Access Chair with mesh seat    | 350 lbs            | 21"             |
| F-520XWSPM | Pool Access Chair<br>with mesh seat | 425 lbs            | 24"             |