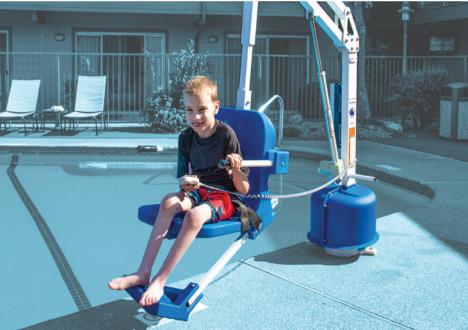

# RANGER 2

The Ranger 2 is the new version of our most popular lift, The Ranger. The new ADA compliant lift features a field reversible design, 350 pound weight capacity, UL Certification, and comes standard with a 14 inch deck to water draft.

The Ranger 2 upholds the same standards for durability and reliability as all Aqua Creek pool lifts. This lift is ideal for use on smaller hotel and motel pools. It is also a great choice for backyard pool enthusiasts who enjoy their independence. This lift is designed to be independently operated by the user, allowing full control of the lift with an easy to use 2 button handset.

The Ranger 2 is available with the same color options, solar charging station, anchoring systems, and accessories as the Pro Pool Series lifts.