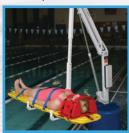

# REVOLUTION

The Revolution Lift provides the ability to service both above and in ground pools & spas. This extremely versatile lift accommodates up to 500\* pounds and the variety of accessories available make the Revolution lift ideal for hospital and rehabilitation facilities.

\*400 lb (181 kg) weight capacity for deep draft version \*350 lb (158 kg) weight capacity for gurney, wheelchair & spineboard attachments on standard model

**OPTIONS/ACCESSORIES:** 

| F-710RLA    | Anchor kit, standard 2" ID x 8" deep             |
|-------------|--------------------------------------------------|
| FC-77RLA-C  | Anchor kit, semi-recessed, shallow concrete deck |
| F-720SSC    | Cover, standard lockable, blue                   |
| F-720SSC-G  | Cover, standard lockable, gray                   |
| F-720SSC-T  | Cover, standard lockable, tan                    |
| F-019CA     | Cycle attachment                                 |
| F-730RSA-S2 | Gurney assembly option*                          |
| F-422PLH-2  | Headrest                                         |
| F-706RLSS   | Sling seat assembly option                       |
| F-045SCH    | Solar charging station                           |
| F-734RSA    | Spineboard assembly option*                      |
| F-714RTC    | Transport cart                                   |
| F-705-S3    | Wheelchair picker, wheelchair sold separately*   |
| SEE PAGE 20 | MORE PARTS / ACCESSORIES                         |

Gurney

Sling Seat

Wheelchair Picker

ERTIFIED CERTIFIED

U.S. Patent No. D507,769 S

Spineboard