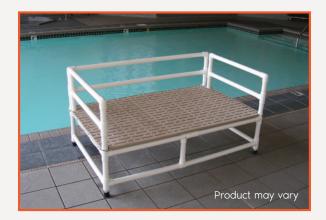

# **POOL ACCESS CHAIRS**

These Pool Access Chairs are an ideal solution for swimming pools with ramps or zero depth entries. These access chairs are constructed from medical grade PVC and feature an anti-tip design with non-rusting parts made of stainless steel. Made to withstand harsh environments, the Pool Access Chairs are great for use in showers, locker rooms, and pools environments.

Chairs ship with some assembly required.

### **FEATURES:**

- · Medical grade PVC construction
- · Stainless steel hardware
- EZ clean twin wheel casters
- Anti-tip design
- Swing-out armrest for lateral transfers
- One year warranty
- Available in a variety of sizes