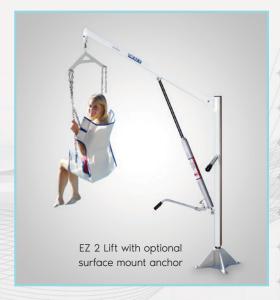

# EZ 2 & POWER EZ 2

The EZ 2 Series provides an economical alternative for residential pools and spas. Both lifts provide easy access to above ground pools and spas and portable for storage or relocation to another dock or pool area. All EZ series lifts come with a 400 pound weight capacity and stainless steel construction with a durable powder coat finish to ensure long life and corrosion resistance. These lifts also work great as dock to boat access!

# F-EZPL2 The EZ 2 Pool Lift, no anchor F-PEZPL2 The Power EZ 2 Lift, no anchor