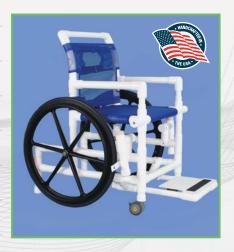

# **POOL ACCESS CHAIRS**

These Pool Access Chairs are an ideal solution for swimming pools with ramps or zero depth entries. These access chairs are constructed from medical grade PVC and feature an anti-tip design with non-rusting parts made of stainless steel. Made to withstand harsh environments, the Pool Access Chairs are great for use in showers, locker rooms, and pools environments.

### **FEATURES:**

- · Medical grade PVC construction
- · Stainless steel hardware
- EZ clean twin wheel casters
- Anti-tip design
- Swing-out armrest for lateral transfers
- One year warranty
- Available in a variety of sizes