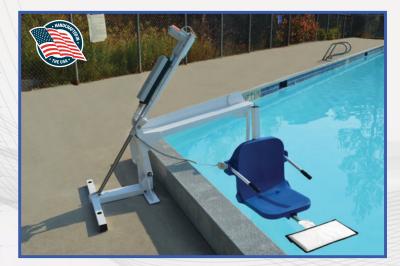

# **ADMIRAL**

E CE

U.S. Patent No.

D507,769S

Welcome the newest lift in the Pro Pool Series, the Admiral Pool Lift. The Admiral maintains many of the same benefits of the Pro Pool Lift, along with new features. It's field reversible feature allows you to change the direction of the seat on site, allowing you left or right entry into the pool. The new adjustable base plate provides additional flexibility in pools with clearance issues.

The Admiral is UL Certified, offers a 450 pound weight capacity and comes standard with an adjustable seat arm providing an additional 6" of adjustment, making lateral transfers from higher wheelchairs easier.

The Admiral is available with the same color options, solar charging station, anchoring systems, and accessories as the Pro Pool Series lifts.

ITEM#

**DESCRIPTION** 

F-ADMRL

The Admiral Lift, no anchor