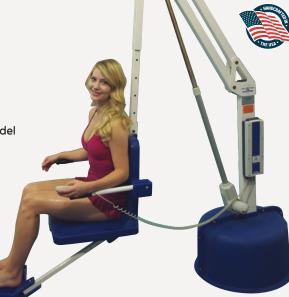

# **PATRIOT**

The Patriot Lift is the only completely portable aquatic lift that is independently verified to meet ADA guidelines. When deployed and ready for use, the Patriot Lift features a specifically designed seat allowing for easy lateral transfers from most wheelchairs. This gives full freedom of access to the individual. The Patriot maintains a 375 pound weight capacity.

### **FEATURES:**

- Independent third party verified to meet ADA standards by Wyle Labs
- 375 lb (170 kg) weight capacity
- Setback range for Fixing Kit 26" 31" (66 79 cm)
- Fixing Kit included
- Flip-up armrests
- Five year structural warranty
- · Five year pro-rated electronics warranty