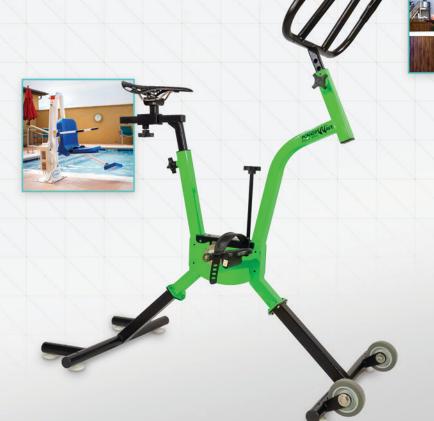

### **AQUATIC EXERCISE & TRAINING**

Aquatic exercise equipment, platforms, and walkers designed to provide stability and security. Versatile products that are great for beginning swimmers, aqua therapy patients, and individuals looking for a low impact way to get fit.