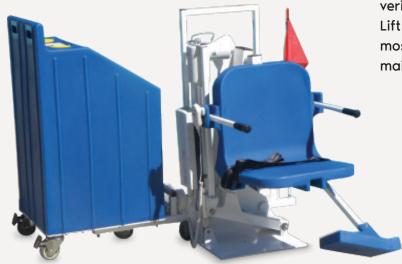

# **PATRIOT**

The Patriot Lift is the only completely portable aquatic lift that is independently verified to meet ADA guidelines. When deployed and ready for use, the Patriot Lift features a specifically designed seat allowing for easy lateral transfers from most wheelchairs. This gives full freedom of access to the individual. The Patriot maintains a 375 pound weight capacity.

### **FEATURES:**

- Independent third party verified to meet ADA standards by Wyle Labs
- 375 lb (170 kg) weight capacity
- Setback range for Fixing Kit 26" 31" (66 79 cm)
- Fixing Kit included
- Flip-up armrests
- Five year structural warranty
- · Five year pro-rated electronics warranty