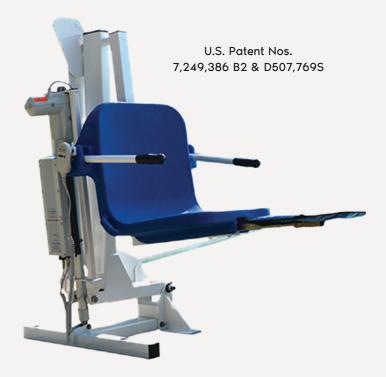

# RANGER 2

The Ranger 2 is the new version of our most popular lift, The Ranger. The new ADA compliant lift features a field reversible design, 350 pound weight capacity, UL Certification, and comes standard with a 14 inch deck to water draft.

The Ranger 2 upholds the same standards for durability and reliability as all Aqua Creek pool lifts. This lift is ideal for use on smaller hotel and motel pools. It is also a great choice for backyard pool enthusiasts who enjoy their independence. This lift is designed to be independently operated by the user, allowing full control of the lift with an easy to use 2 button handset.

### **FEATURES:**

- · UL Certified • 350 lb (160 kg) weight capacity
- Setback range 14.5" 19" (37 48 cm)
- 14" water draft Field Reversible
- · Adjustable base plate
- Flip-up armrests
- · Five year structural warranty
- Five year pro-rated electronics warranty