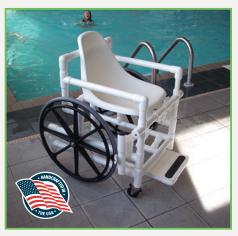

# **POOL ACCESS CHAIRS**

These Pool Access Chairs are an ideal solution for swimming pools with ramps or zero depth entries. These access chairs are constructed from medical grade PVC and feature an anti-tip design with non-rusting parts made of stainless steel. Made to withstand harsh environments, the Pool Access Chairs are great for use in showers, locker rooms, and pools environments.

### **FEATURES:**

- · Medical grade PVC construction
- · Stainless steel hardware
- EZ clean twin wheel casters
- Anti-tip design
- Swing-out armrest for lateral transfers
- One year warranty
- Available in a variety of sizes

### **OPTIONS/ACCESSORIES:**

| ITEM #     | PRODUCT                             | WEIGHT<br>CAPACITY | BETWEEN<br>ARMS |
|------------|-------------------------------------|--------------------|-----------------|
| F-520SPPS  | Pool Access Chair with plastic seat | 300 lbs            | 18"             |
| F-520SPM   | Pool Access Chair with mesh seat    | 300 lbs            | 18"             |
| F-520WSPM  | Pool Access Chair with mesh seat    | 350 lbs            | 21"             |
| F-520XWSPM | Pool Access Chair<br>with mesh seat | 425 lbs            | 24"             |