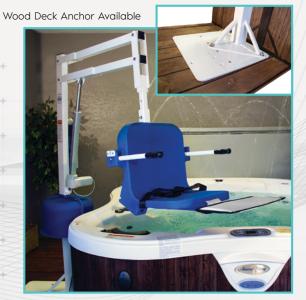

# SPA LIFT ELITE(68)

The Spa Lift Elite is a fully powered ADA compliant lift designed especially to provide access to elevated pools and spas. Pair it up with a swim spa and enjoy the benefits of aquatic exercise, improved health, and increased independence. The Elite offers easy push button controls and 360 degrees of rotation.

The Spa Lift Elite is constructed of quality stainless steel and coated with a durable powder coat finish. Whether relaxation, rehabilitation, or socialization is your goal, the Spa Lift Elite is the solution to stress-free access to your personal backyard or commercial spa.

### **OPTIONS/ACCESSORIES:**

F-SPAAK8 Anchor, standard tri-point anchor system

F-107UEWDA Anchor, wood deck applications
F-450SLECS Cover, standard lockable, blue
F-450SLECS-T Cover, standard lockable, tan
F-450SLECS-G Cover, standard lockable, gray

F-422PLH-2 Headrest

F-042SCH Solar charging station

SEE PAGE 20 MORE PARTS / ACCESSORIES

### **FEATURES:**

- UL Certified
- 300 lb (136 kg) weight capacity
- Clearances vary by wall height & width
- Wall height range 21" 68" (54 172 cm)
- 360 degree powered rotation in either direction
- Adjustable pull-out leg rest
- Flip-up armrests
- Five year structural warranty
- · Five year pro-rated electronics warranty