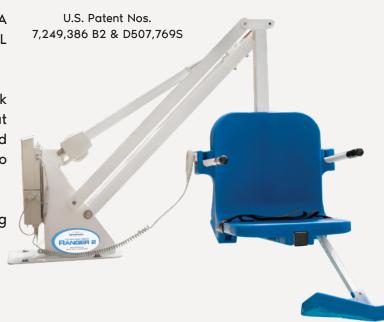

# RANGER 2

The Ranger 2 is the new version of our most popular lift, The Ranger. The new ADA compliant lift features a field reversible design, 350 pound weight capacity, UL Certification, and comes standard with a 14 inch deck to water draft.

The Ranger 2 upholds the same standards for durability and reliability as all Aqua Creek pool lifts. This lift is ideal for use on smaller hotel and motel pools. It is also a great choice for backyard pool enthusiasts who enjoy their independence. This lift is designed to be independently operated by the user, allowing full control of the lift with an easy to use 2 button handset.

### **FEATURES:**

- · UL Certified • 350 lb (160 kg) weight capacity
- Setback range 14.5" 19" (37 48 cm)
- 14" water draft Field Reversible
- · Adjustable base plate
- Flip-up armrests
- · Five year structural warranty
- Five year pro-rated electronics warranty