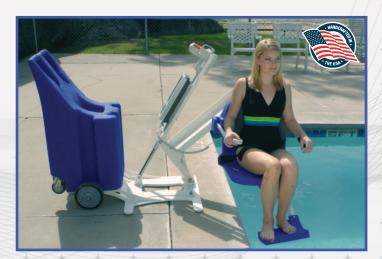

# **SCOUT 2**

**OPTIONS/ACCESSORIES:** 

Transport cart

MORE PARTS / ACCESSORIES

The Scout 2 pool lift features an adjustable height seat pole, upgraded electronics and a more robust base. These upgrades allow for a weight capacity of 375 pounds. This pool lift will accommodate most existing anchors by utilizing adapter sleeves. The optional pull-out leg rest may be used for greater clearance on raised pool and spa applications.

The Scout 2 is UL Certified to meet UL pool lift standard 60335-2-1000. It was designed for in ground anchoring and an ideal lift for easy and affordable ADA compliance.

In addition, the Scout 2 can rotate 360 degrees in either direction providing versatility and accessibility solutions.