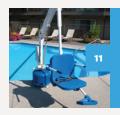

# **SCOUT 2**

**OPTIONS/ACCESSORIES:** 

Transport cart

MORE PARTS / ACCESSORIES

The Scout 2 pool lift features an adjustable height seat pole, upgraded electronics and a more robust base. These upgrades allow for a weight capacity of 375 pounds. This pool lift will accommodate most existing anchors by utilizing adapter sleeves. The optional pull-out leg rest may be used for greater clearance on raised pool and spa applications.

The Scout 2 is UL Certified to meet UL pool lift standard 60335-2-1000. It was designed for in ground anchoring and an ideal lift for easy and affordable ADA compliance.

In addition, the Scout 2 can rotate 360 degrees in either direction providing versatility and accessibility solutions.