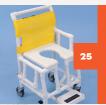

# **POOL ACCESS CHAIRS**

These Pool Access Chairs are an ideal solution for swimming pools with ramps or zero depth entries. These access chairs are constructed from medical grade PVC and feature an anti-tip design with non-rusting parts made of stainless steel. Made to withstand harsh environments, the Pool Access Chairs are great for use in showers, locker rooms, and pools environments.

Chairs ship with some assembly required.

### **FEATURES:**

- · Medical grade PVC construction
- · Stainless steel hardware
- EZ clean twin wheel casters
- Anti-tip design
- Swing-out armrest for lateral transfers
- One year warranty
- Available in a variety of sizes

### **OPTIONS/ACCESSORIES:**

| ITEM #     | PRODUCT                             | WEIGHT<br>CAPACITY | BETWEEN<br>ARMS |
|------------|-------------------------------------|--------------------|-----------------|
| F-520SPPS  | Pool Access Chair with plastic seat | 300 lbs            | 18"             |
| F-520SPM   | Pool Access Chair with mesh seat    | 300 lbs            | 18"             |
| F-520WSPM  | Pool Access Chair with mesh seat    | 350 lbs            | 21"             |
| F-520XWSPM | Pool Access Chair<br>with mesh seat | 425 lbs            | 24"             |