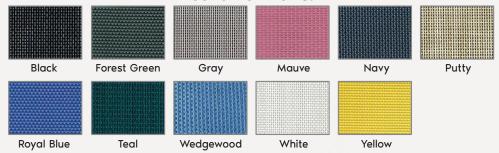

ty

### ITEM #

### **DESCRIPTION**

F-6001

Beach Access Chair, 4 large tires

F-014BAC

Beach Access Chair, articulated rear wheels

# SHOWER CHAIRS

These sturdy, lightweight PVC Shower/Commode chairs are designed to transport people needing some assistance in a shower and locker room environment. These units have 90 degree non-slip PVC armrests to prevent patient's hands from slipping and the easy to remove back allows for trouble free maintenance and cleaning. All shower and commode chairs are made from medical grade PVC and portable for easy transportation.

### **FEATURES:**

- EZ clean twin wheel casters
- · All four locking casters
- Medical grade PVC
- Optional soft seat available on some models
- · Available in mutliple color options
- One year warranty

### **COLOR OPTIONS:**





Soft seat, commode and folding options available.

\*Commode not included

### **OPTIONS/ACCESSORIES:**

|              |                                  | WEIGHT   | BETWEEN | SEAT  | + + +     |
|--------------|----------------------------------|----------|---------|-------|-----------|
| ITEM #       | PRODUCT                          | CAPACITY | ARMS    | DEPTH | CLEARANCE |
| F-520TW      | Shower/Commode Chair             | 300 lbs  | 18"     | 18"   | 20"       |
| F-520XW      | Wide Shower/Commode Chair        | 400 lbs  | 24"     | 18"   | 20"       |
| F-530TWSO    | Shower/Commode Chair w/soft seat | 300 lbs  | 18"     | 18"   | 20"       |
| F-590TWSOC12 | Folding Shower/Commode Chair     | 250 lbs  | 18"     | 18"   | 20"       |



Actual product may vary from picture