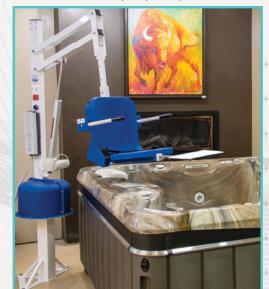

# SPA LIFT ULTRA(51)

The Spa Lift Ultra is an ADA compliant lift designed to provide access to both residential and commercial elevated pools & spas. The Ultra is constructed of quality stainless steel with a durable powder coat finish.

Easy push button hand control operation allows for 360 degree powered rotation. Access your personal backyard or commercial spa environment while enjoying the benefits of relaxation along with increased independence.

### **OPTIONS/ACCESSORIES:**

| F-SPAAK8     | Anchor, standard tri-point anchor system |
|--------------|------------------------------------------|
| F-107UEWDA   | Anchor, wood deck applications           |
| F-450SLUCS   | Cover, standard lockable, blue           |
| F-450SLUCS-T | Cover, standard lockable, tan            |
| F-450SLUCS-G | Cover, standard lockable, gray           |
| F-422PLH-2   | Headrest                                 |
| F-042SCH     | Solar charging station                   |
|              |                                          |