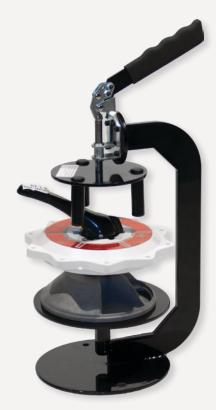

### THE BUBBA II

Repair your multi-port pool filter valves quickly, easily, and safely with the Bubba II.