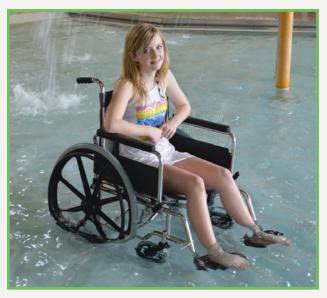

# STAINLESS STEEL WHEELCHAIRS

Aquatic stainless steel wheelchairs are collapsible for easy storage. Flip-up arms make for easy transfers. Upholstery is mildew resistant mesh suitable for daily use in pool environments.

### **FEATURES:**

- · Durable stainless steel construction
- · Mildew resistant mesh seat
- · Solid plastic tires and mag-style wheels
- · Safe for pool environments
- Removable and foldable footrests
- Adjustable footrest
- Flip-up armrests
- One year warranty